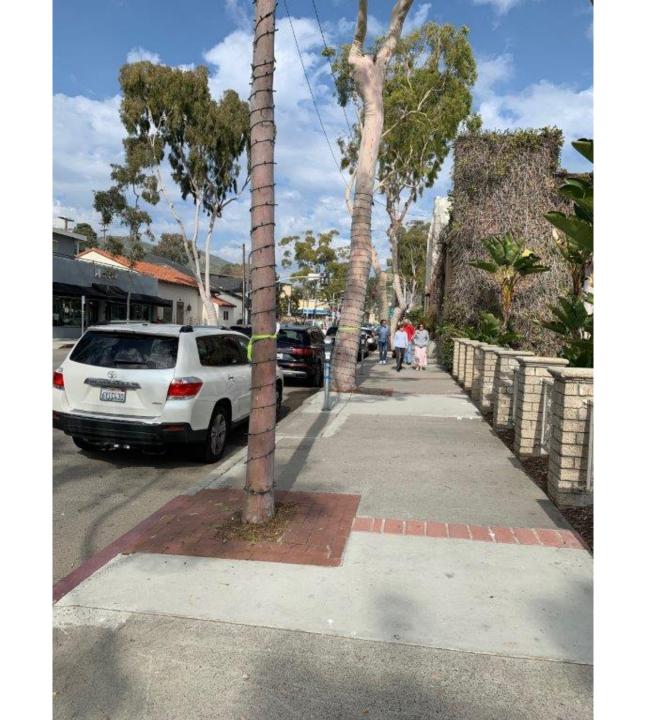

# Lower Forest Tree Assessments versus Proposed Removals

#### Note:

Replaced trees represent those that have either been marked as having poor canopy health, poor or very poor structural health, or a combination of

Lower Forest Avenue