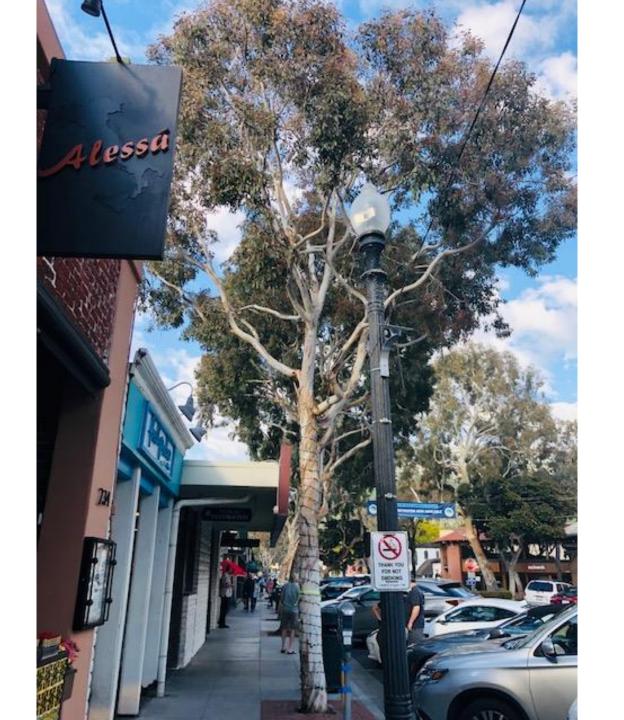

# Lower Forest Tree Assessments versus Proposed Removals

## **Lower Forest**

Maximize the flexible pedestrian zone. Artful tree grates, a refreshed street tree palette, and a fully paved brick streetscape keeps Laguna's historic core vibrant and eclectic.

### **Lower Forest**

Maximize the flexible pedestrian zone. Artful tree grates, a refreshed street tree palette, and a fully paved brick streetscape keeps Laguna's historic core vibrant and eclectic.