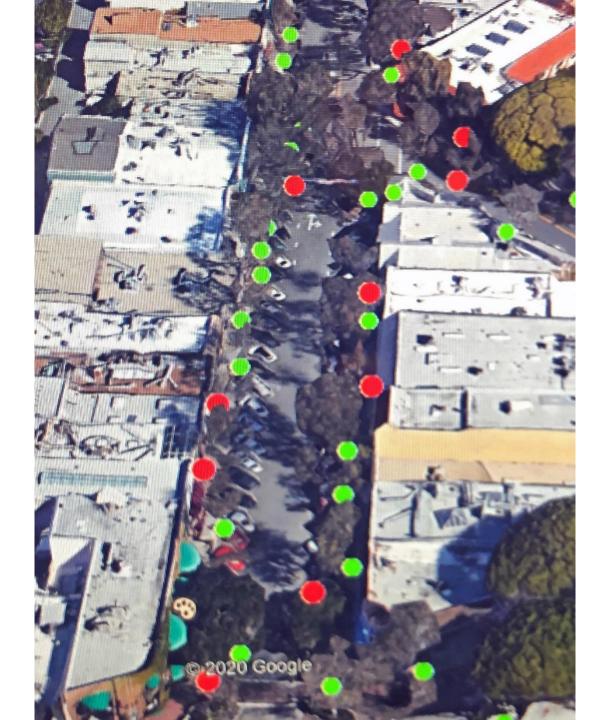

# Lower Forest Tree Assessments versus Proposed Removals

#### Note:

Replaced trees represent those that have either been marked as having poor canopy health, poor or very poor structural health, or a combination of

Lower Forest Avenue