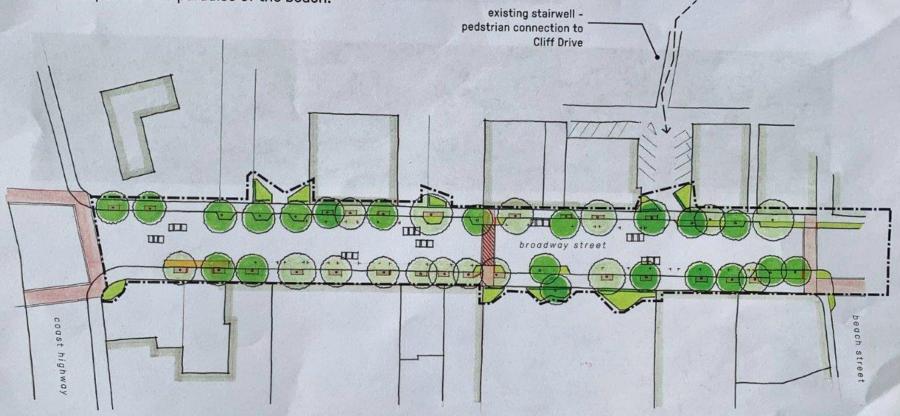

## **Lower Broadway**

With a refreshed street tree palette and decomposed granite tree wells, Broadway successfully connects the Laguna Canyon native landscape with the paradise of the beach.

#### **Parking**

- 29 Existing Parking Stalls
- 4 Parking Stalls Removed
- 25 Total Parking Stalls

#### Trees

- 16 Existing Trees to remain
- 21 Newly Planted Trees
- 37 Total Trees