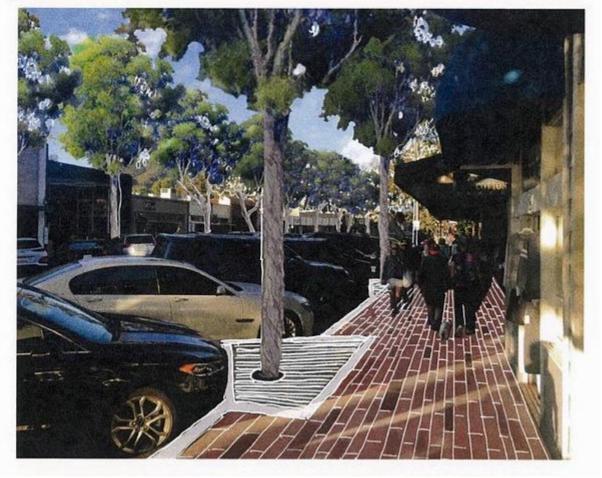

### **Lower Forest**

Maximize the flexible pedestrian zone. Artful tree grates, a refreshed street tree palette, and a fully paved brick streetscape keeps Laguna's historic core vibrant and eclectic.

## **Lower Forest**

Maximize the flexible pedestrian zone. Artful tree grates, a refreshed street tree palette, and a fully paved brick streetscape keeps Laguna's historic core vibrant and eclectic.