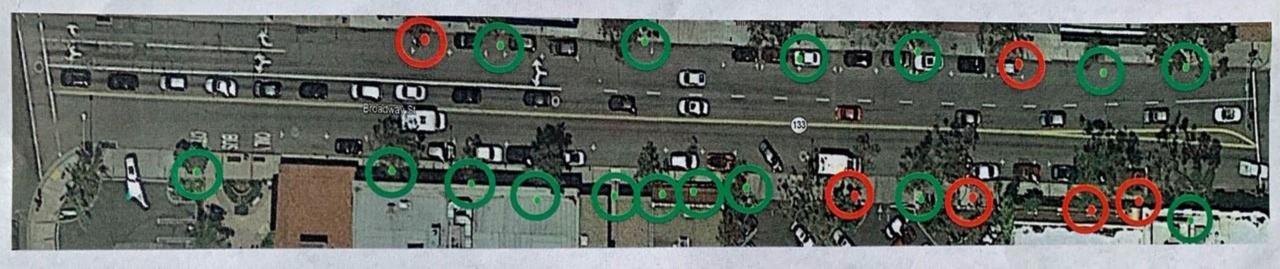

# Lower Forest Tree Assessments versus Proposed Removals

## **Tree Placement Strategy**

593 existing trees

· 478 existing trees to remain

... 115 replaced trees

712 total trees

#### Note:

Replaced trees represent those that have either been marked as having poor canopy health, poor or very poor structural health, or a combination of

Lower Forest Avenue