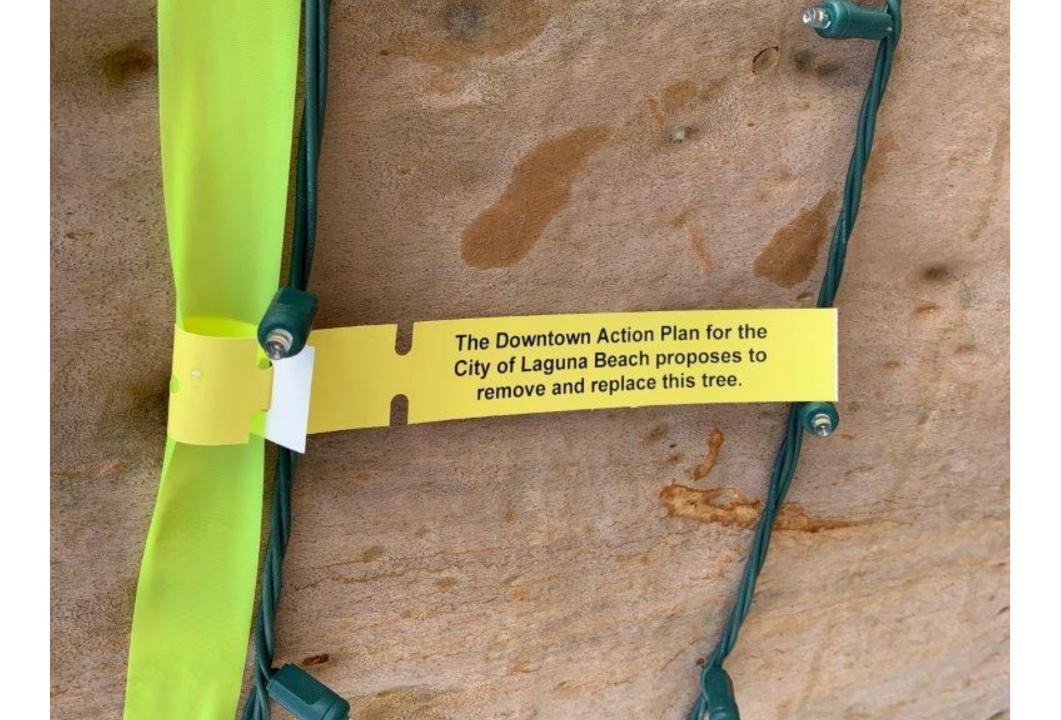

Trees

23 Total Trees

# Lower Forest Tree Assessments versus Proposed Removals









## **Lower Forest**

Maximize the flexible pedestrian zone. Artful tree grates, a refreshed street tree palette, and a fully paved brick streetscape keeps Laguna's historic core vibrant and eclectic.

#### existing



#### proposed



## **Broadway**



## **Lower Broadway**

With a refreshed street tree palette and decomposed granite tree wells, Broadway successfully connects the Laguna Canyon native landscape with the paradise of the beach.





#### **Parking**

- 29 Existing Parking Stalls
- 4 Parking Stalls Removed
- 25 Total Parking Stalls

#### Trees

- 16 Existing Trees to remain
- 21 Newly Planted Trees
- 37 Total Trees

## Lower Broadway

## Tree Assessments versus Proposed Removals





































## **Broadway**