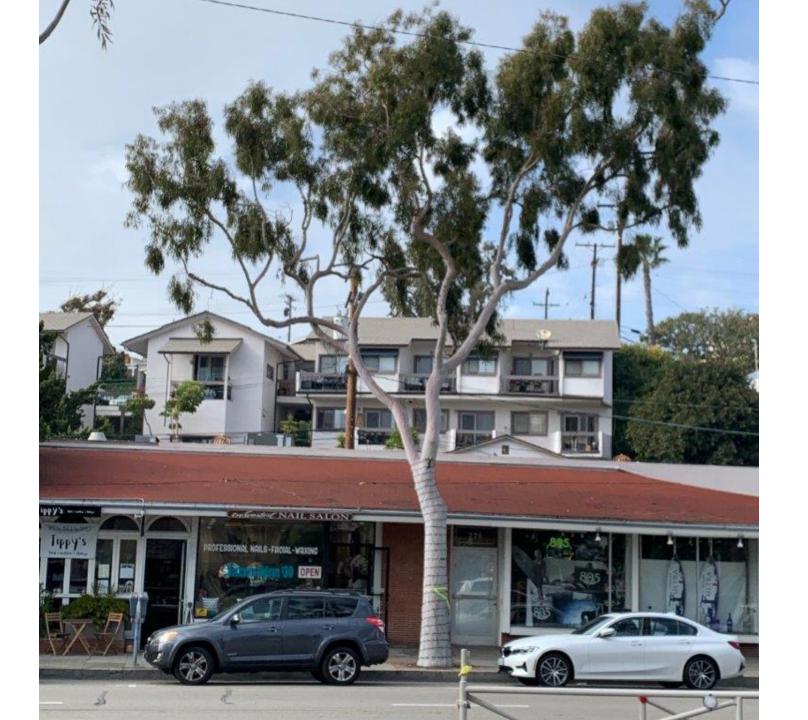

### **Lower Forest**

Maximize the flexible pedestrian zone. Artful tree grates, a refreshed street tree palette, and a fully paved brick streetscape keeps Laguna's historic core vibrant and eclectic.

## **Lower Forest**

Maximize the flexible pedestrian zone. Artful tree grates, a refreshed street tree palette, and a fully paved brick streetscape keeps Laguna's historic core vibrant and eclectic.