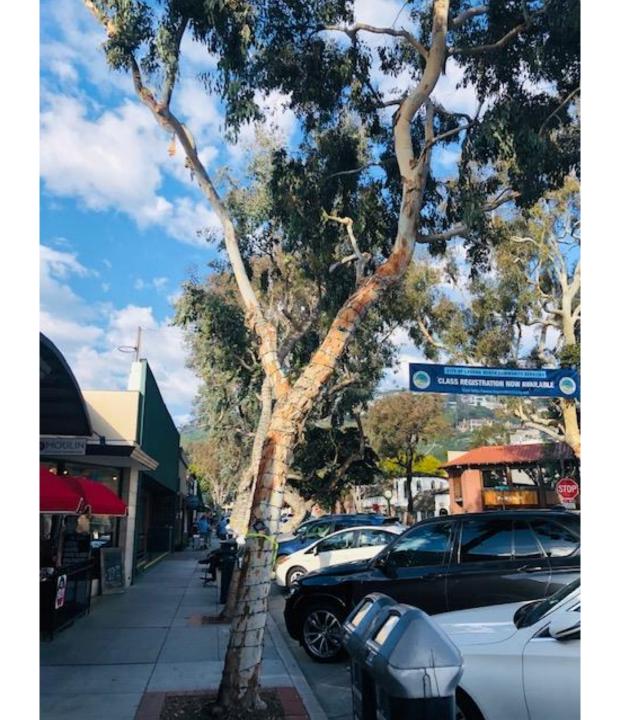

# Lower Forest Tree Assessments versus Proposed Removals

## **Lower Forest**

Maximize the flexible pedestrian zone. Artful tree grates, a refreshed street tree palette, and a fully paved brick streetscape keeps Laguna's historic core vibrant and eclectic.

### **Lower Forest**

Maximize the flexible pedestrian zone. Artful tree grates, a refreshed street tree palette, and a fully paved brick streetscape keeps Laguna's historic core vibrant and eclectic.