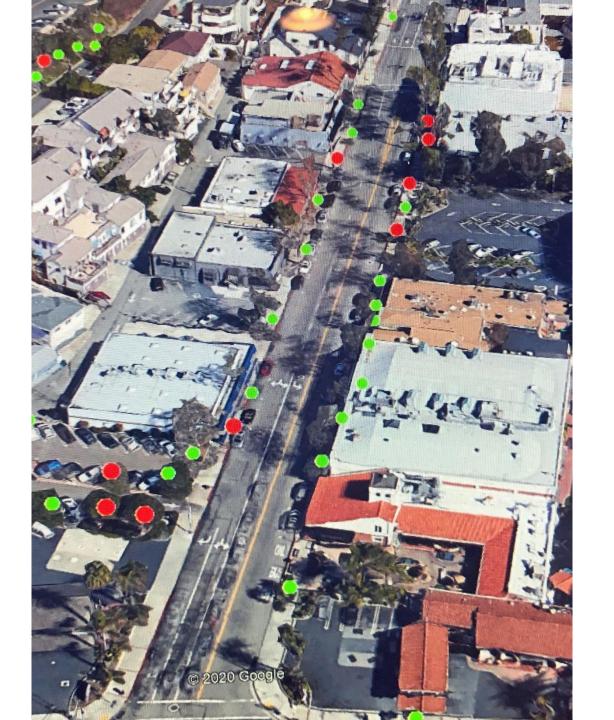

# Lower Forest Tree Assessments versus Proposed Removals

#### Note:

Replaced trees represent those that have either been marked as having poor canopy health, poor or very poor structural health, or a combination of

Lower Forest Avenue