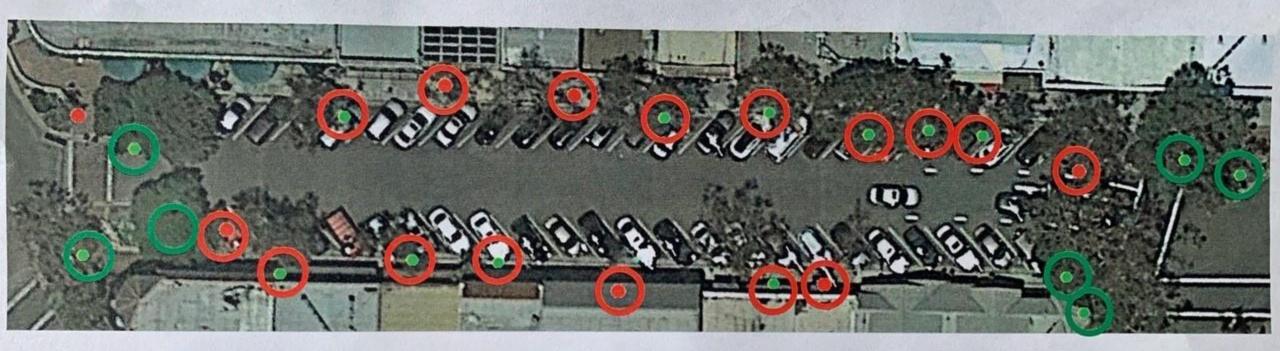

## Lower Broadway

## Tree Assessments versus Proposed Removals

#### Note:

Replaced trees represent those that have either been marked as having poor canopy health, poor or very poor structural health, or a combination of

Lower Forest Avenue