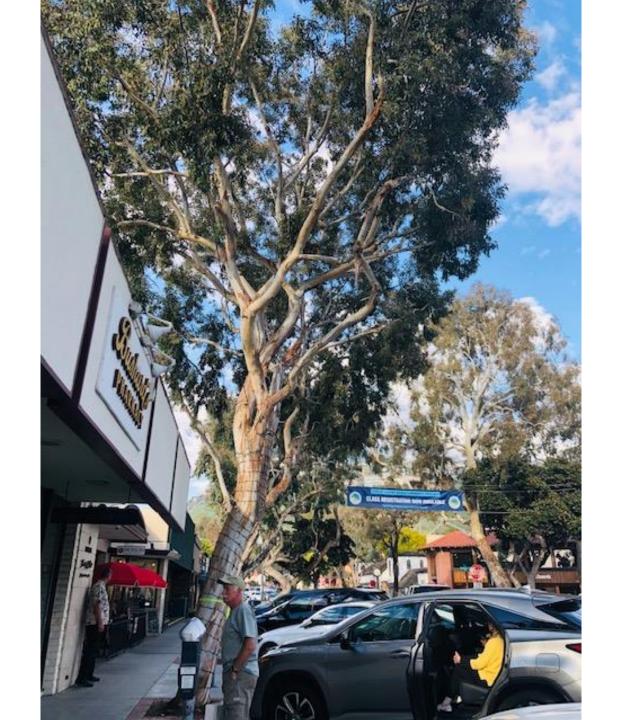

# Lower Forest Tree Assessments versus Proposed Removals

## **Lower Forest**

Maximize the flexible pedestrian zone. Artful tree grates, a refreshed street tree palette, and a fully paved brick streetscape keeps Laguna's historic core vibrant and eclectic.

### **Lower Forest**

Maximize the flexible pedestrian zone. Artful tree grates, a refreshed street tree palette, and a fully paved brick streetscape keeps Laguna's historic core vibrant and eclectic.