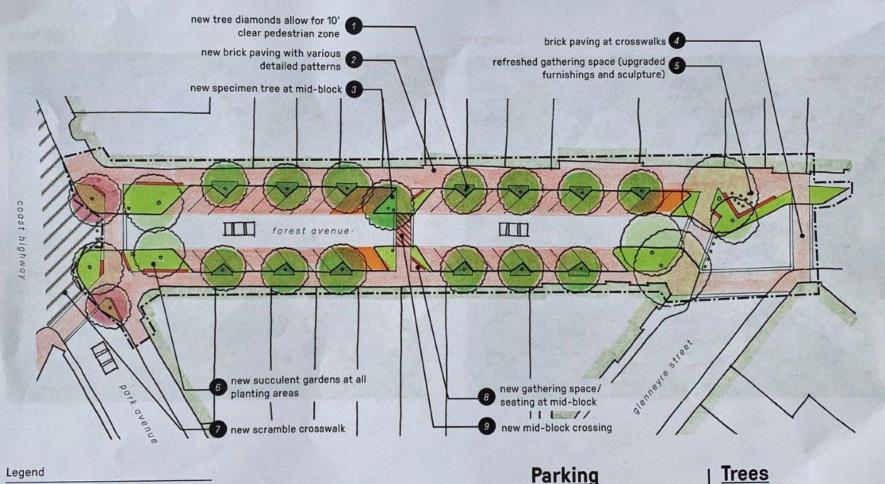

### **Lower Forest**

Maximize the flexible pedestrian zone. Artful tree grates, a refreshed street tree palette, and a fully paved brick streetscape keeps Laguna's historic core vibrant and eclectic.

#### proposed tree brick paving furnishings existing tree planting area --- limit of work /////// new crosswalk

## **Lower Forest**

Maximize the flexible pedestrian zone. Artful tree grates, a refreshed street tree palette, and a fully paved brick streetscape keeps Laguna's historic core vibrant and eclectic.