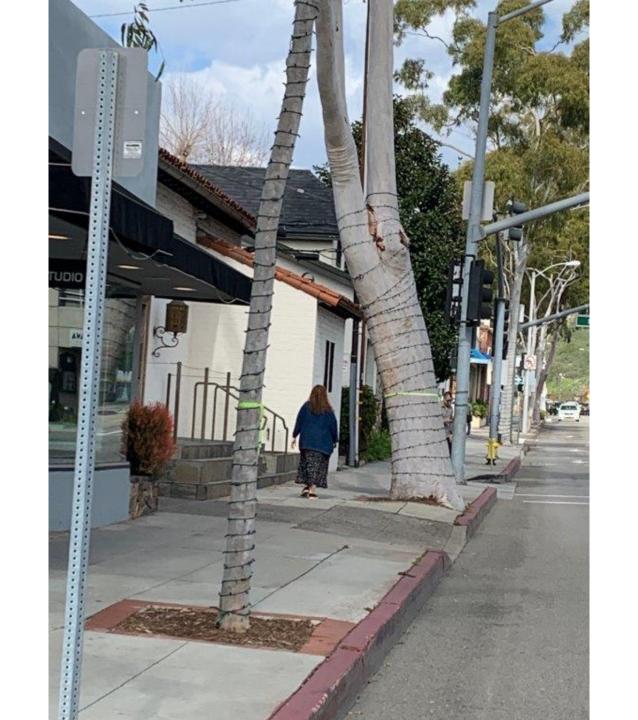

# Lower Forest Tree Assessments versus Proposed Removals

#### Note:

Replaced trees represent those that have either been marked as having poor canopy health, poor or very poor structural health, or a combination of

Lower Forest Avenue