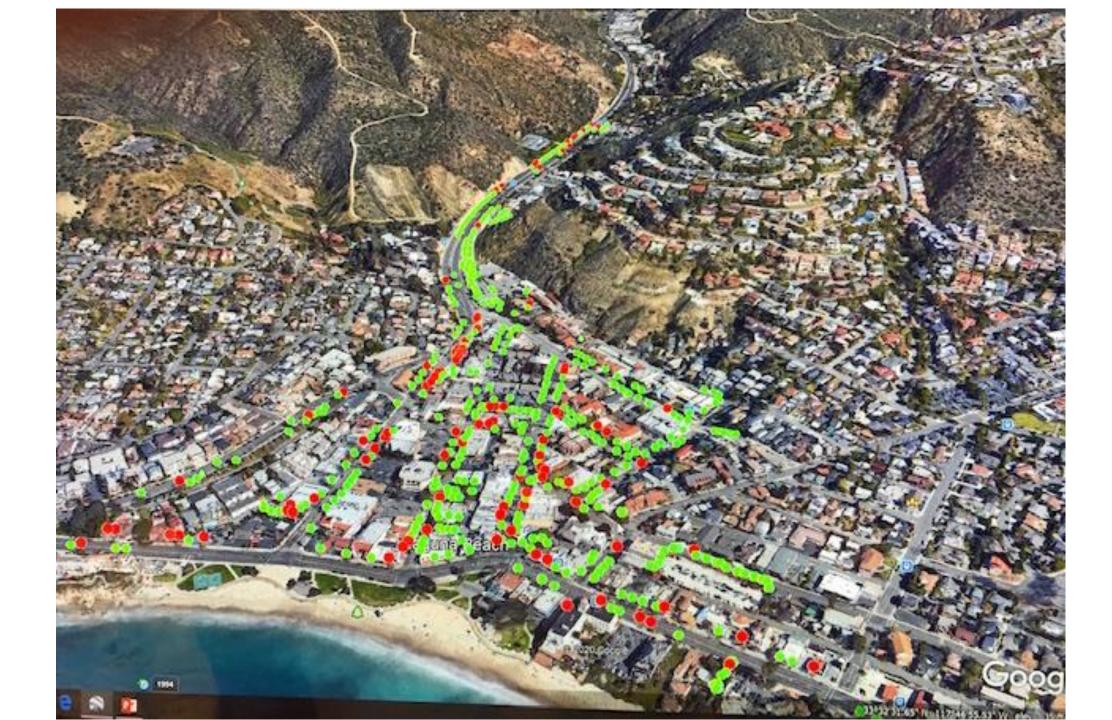

## **Tree Placement Strategy**

593 existing trees

· 478 existing trees to remain

... 115 replaced trees

712 total trees

#### Note:

Replaced trees represent those that have either been marked as having poor canopy health, poor or very poor structural health, or a combination of

Lower Forest Avenue

# Lower Forest Tree Assessments versus Proposed Removals