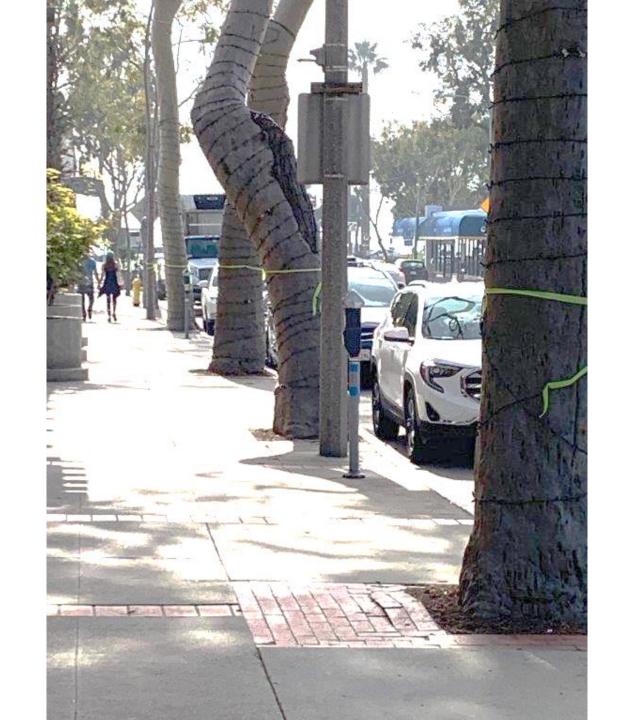

# Lower Forest Tree Assessments versus Proposed Removals

#### Note:

Replaced trees represent those that have either been marked as having poor canopy health, poor or very poor structural health, or a combination of

Lower Forest Avenue