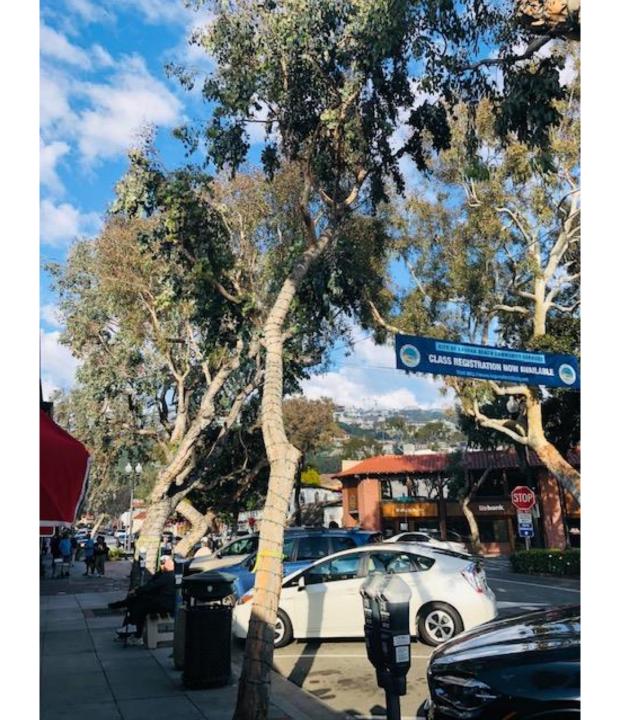

# Lower Forest Tree Assessments versus Proposed Removals

## **Lower Forest**

Maximize the flexible pedestrian zone. Artful tree grates, a refreshed street tree palette, and a fully paved brick streetscape keeps Laguna's historic core vibrant and eclectic.

### **Lower Forest**

Maximize the flexible pedestrian zone. Artful tree grates, a refreshed street tree palette, and a fully paved brick streetscape keeps Laguna's historic core vibrant and eclectic.